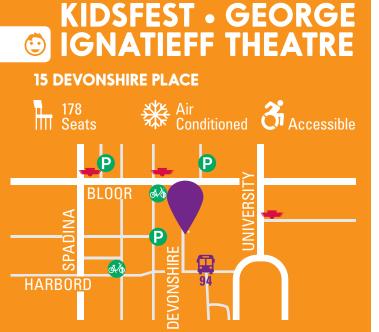

### MAPS

Our main venue map is on page 6 and our Fringe Club map is on page 7. On each venue page in this program, we have also provided a mini-map that details the venue's location, as well as closest TTC stop, closest Bike Share station, and closest parking lot. Happy navigating!