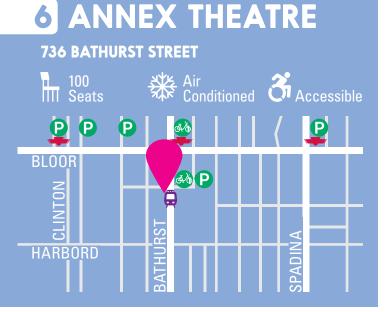

racula, Wolfman and Frankenstein to the stage. This multimedia show will both surprise and seduce you.

Choreographer: Dyana Sonik-Henderson Cast: Carlene Brick, Christina Plaschka, Jessica Round, Dyana Sonik-Henderson Lighting Designer: (original) Emma Dickerson Set Designer: (videographer) Michelle Munkittrick

#### 50 minutes Dance, Physical Theatre

July 7 1:45PM July 9 10:30PM July 11 5:00PM July 12 1:45PM July 13 5:15PM July 14 7:30PM July 16 3:30PM



PG

NEWMARKET MAIN STREET BIA PRESENTS

# newmarket NATIONAL

10 minute play festival

# JULY 21 TO 23, 2017

#### Two Days — 24 Original Plays

Art, readings, music and kids activities on Main Street & Newmarket's Riverwalk Commons

Tickets | 905-953-5122 | newtix.ca

Located just north of Toronto



#### WWW.NATIONALPLAYFESTIVAL.CA





#### **BAD BABY PRESENTS: RULES CONTROL THE FUN By Janelle Hanna**

Flat Earth Global Toronto

Bad Baby - Selected Theatre: This show. Special Skills: Emotional faces, Balloons. Upcoming: Definitely the 2018 Next Stage Festival.

Director: Briana Brown Cast: Janelle Hanna

Stage Manager: Erin Vandenberg

IN SEARCH OF **CRUISE CONTROL** 

**By James Gangl** 

**Gangland Productions** Toronto, ON

A long-time virgin turned sex-fiend, gives his teenage nephew the sex

talk he never asked for and will never

Kids in The Hall" - Edmonton Journal

forget. "Like Spalding Gray meets

Producer: Chris Baker, Janelle Hanna

#### 60 minutes Theatre, Solo

July 7 1:15PM July 8 9:15PM July 10 4:30PM July 12 7:30PM July 13 12:00PM July 14 11:00PM July 16 4:00PM





**BECOMING ME** By Aubrey Rothman