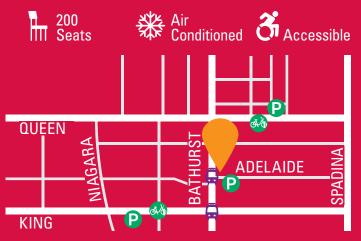

### MAPS

Our main venue map is on page 6 and our Fringe Club map is on page 7. On each venue page in this program, we have also provided a mini-map that details the venue's location, as well as closest TTC stop, closest Bike Share station, and closest parking lot. Happy navigating!

### CAR

If you're arriving by car, take a look at the mini-maps on each venue page for the closest parking lot. Many neighbourhoods also have easy and accessible street parking that you can now pay for via the Toronto Parking App.

### PUBLIC TRANSIT

Ride the rocket! The best way to get into the heart of the Fringe zone is to take TTC. To start your day, we recommend taking the Bathurst or Dundas Streetcars to the Fringe Club at Scadding Court. Hop out at the intersection of Dundas Street West and Bathurst Street. (The Fringe Club is just 1 minute south of that corner on the east side of Bathurst Street.) Then you're right in the middle of all the action, and only a brief walk to many of our venues.

#### 

Bike Share Toronto is our Official Transportation Partner. You will find Bike Share stations close to almost all of our venues – just check out the mini-maps on each venue page in this program. Or visit Bike Share's website to learn more at **bikesharetoronto.com/how-it-works** 