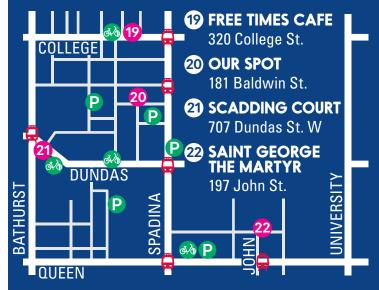

This year our Fringe Club migrates south on Bathurst to the **Scadding Court Community Centre**. Located on the south-east corner of Bathurst and Dundas, in the heart of Fringe Festival country, this outdoor urban playground features daily activities, food vendors, concerts and more. See page 11 for all the Fringe Club details.

#### ADVANCE TICKETS AVAILABLE TO PURCHASE IN PERSON

At the Festival Box Office in the Fringe Club at Scadding Court Community Centre (707 Dundas Street West) July 5 - 16, every day from noon - 9pm.

### PUBLIC TRANSIT

Ride the rocket! The best way to get into the heart of the Fringe zone is to take TTC. To start your day, we recommend taking the Bathurst or Dundas Streetcars to the Fringe Club at Scadding Court. Hop out at the intersection of Dundas Street West and Bathurst Street. (The Fringe Club is just 1 minute south of that corner on the east side of Bathurst Street.) Then you're right in the middle of all the action, and only a brief walk to many of our venues.

# 707 **DUNDAS ST.** WEST

The Fringe Club is located at Dundas Street West and Bathurst Street.

HOCKEY RINK

### **NEW THIS YEAR:**

The Fringe Club is located at the Scadding Court Community Centre (707 Dundas St West). CLUB HOURS: NOON TO 2AM All events are FREE and open to the general public.