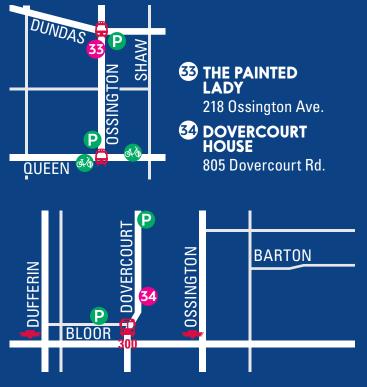

#### X COS WALKING AND CYCLING

Let's go green! The Fringe Festival venues are all situated in a westend Toronto corridor that spans along Bathurst Street, stretches east over to the University of Toronto, and includes venues a little farther west to Queen and Dovercourt (the Theatre Centre). Many venues are within walking distance from each other, and all are within a 20-minute bike ride.

### MAPS

Our main venue map is on page 6 and our Fringe Club map is on page 7. On each venue page in this program, we have also provided a mini-map that details the venue's location, as well as closest TTC stop, closest Bike Share station, and closest parking lot. Happy navigating!