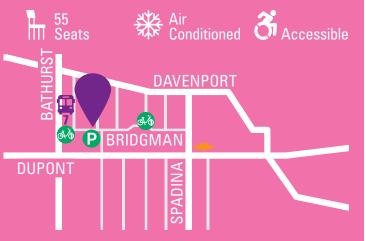

### MAPS

Our main venue map is on page 6 and our Fringe Club map is on page 7. On each venue page in this program, we have also provided a mini-map that details the venue's location, as well as closest TTC stop, closest Bike Share station, and closest parking lot. Happy navigating!