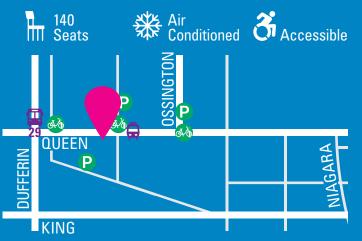

### MAPS

Our main venue map is on page 6 and our Fringe Club map is on page 7. On each venue page in this program, we have also provided a mini-map that details the venue's location, as well as closest TTC stop, closest Bike Share station, and closest parking lot. Happy navigating!