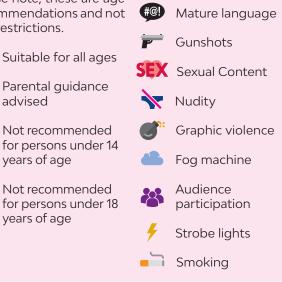

# **SHOW ICONS**

#### **AGE GUIDANCE**

**G** 

PG

144

These icons offer suggestions for age suitability based on show content. Please note, these are age recommendations and not age restrictions.

Parental guidance

advised

years of age

years of age

#### **OTHER WARNINGS** These icons warn about

specific content of each show.