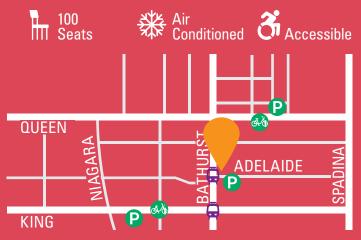

### MAPS

Our main venue map is on page 6 and our Fringe Club map is on page 7. On each venue page in this program, we have also provided a mini-map that details the venue's location, as well as closest TTC stop, closest Bike Share station, and closest parking lot. Happy navigating!