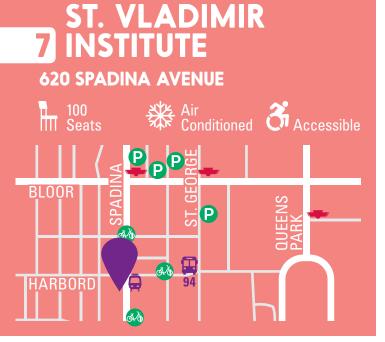

### WEDNESDAY JULY 5

| TIME   | SHOW TITLE                | VENUE                        | Р  |
|--------|---------------------------|------------------------------|----|
| 1:00PM | Night at Castle Impending | KidsFest Theatre - GIT       | 29 |
| 2:30PM | Alex the Artist           | KidsFest Theatre - GIT       | 28 |
| 3:30PM | D&D Yoga                  | Dovercourt House             | 86 |
| 4:15PM | Death Meets Harlequin     | KidsFest Theatre - GIT       | 28 |
| 6:15PM | Bad Date: a cautionary ta | Tarragon - Extraspace        | 34 |
| 6:15PM | Snap!                     | Scadding Court Community     | 83 |
| 6:30PM | 13 Ways The World Ends    | TPM - Backspace              | 64 |
| 6:30PM | Algonquin Highway         | Al Green Theatre             | 40 |
| 6:30PM | Falling Angel             | Shaw Park                    | 85 |
| 6:30PM | l ate the sandbox         | Tarragon - Solo Room         | 38 |
| 6:30PM | Perfect Couples           | Helen Gardiner Phelan Play   | 57 |
| 6:30PM | Real Actors. Not People.  | Factory Theatre - Mainspace  | 68 |
| 6:30PM | Show Your Flames          | Annex Theatre                | 50 |
| 6:30PM | The Balding               | Theatre Centre - BMO         | 80 |
| 6:30PM | The Resurrectionists      | Randolph Theatre             | 46 |
| 6:45PM | The Old Wolf and the Sacr | Tarragon - Mainspace         | 32 |
| 7:00PM | Brain Storm               | TPM - Mainspace              | 60 |
| 7:00PM | Butt Kapinski             | St. Vladimir Theatre         | 52 |
| 7:00PM | Letters To Annabelle      | MAY                          | 84 |
| 7:00PM | Life Records 2: Side B    | Factory Theatre - Studio     | 71 |
| 7:00PM | Lysistrata                | The Painted Lady             | 86 |
| 7:00PM | Nourishment               | Theatre Centre - Franco Boni | 76 |
| 7:30PM | Bendy Sign Tavern         | The Paddock                  | 84 |
| 7:45PM | Snap!                     | Scadding Court Community     | 83 |
| 8:00PM | Lover Lover               | Nightowl                     | 84 |
| 8:00PM | Palestineman              | Tarragon - Extraspace        | 35 |
| 8:00PM | Rise/Fall                 | North Lawn, Artscape         | 85 |
| 8:00PM | The Clergy Project        | Narayever Synagogue          | 82 |
| 8:00PM | The Food Project          | Sketch Kitchen               | 85 |
| 8:15PM | Hands Down                | Factory Theatre - Mainspace  | 66 |
| 8:15PM | In Search of Cruise Contr | Annex Theatre                | 48 |
| 8:15PM | It's My Penis and I'll Cr | Tarragon - Solo Room         | 38 |
| 8:15PM | James & Jamesy in the     | Al Green Theatre             | 41 |
| 8:15PM | Lipstique                 | Randolph Theatre             | 44 |
| 8:15PM | Silence S'il Vous Plaît   | Helen Gardiner Phelan Play   | 57 |
| 8:15PM | soaring in liquid skies   | TPM - Backspace              | 65 |
| 8:15PM | The Teeny Tiny Music Show | Paupers Pub                  | 82 |
| 8:15PM | Things Drugs Taught Me    | Theatre Centre - BMO         | 80 |
| 8:30PM | Adult Entertainment       | Tarragon - Mainspace         | 30 |
| 8:45PM | Disengaged                | Factory Theatre - Studio     | 70 |
| 8:45PM | How Did You Find Me Here? | Theatre Centre - Franco Boni | 75 |
| 8:45PM | Maddie's Karaoke Birthday | The Monarch Tavern           | 84 |
| 8:45PM | Magic To The Future       | St. Vladimir Theatre         | 52 |
| 8:45PM | Not Enough                | TPM - Mainspace              | 61 |
|        |                           |                              |    |