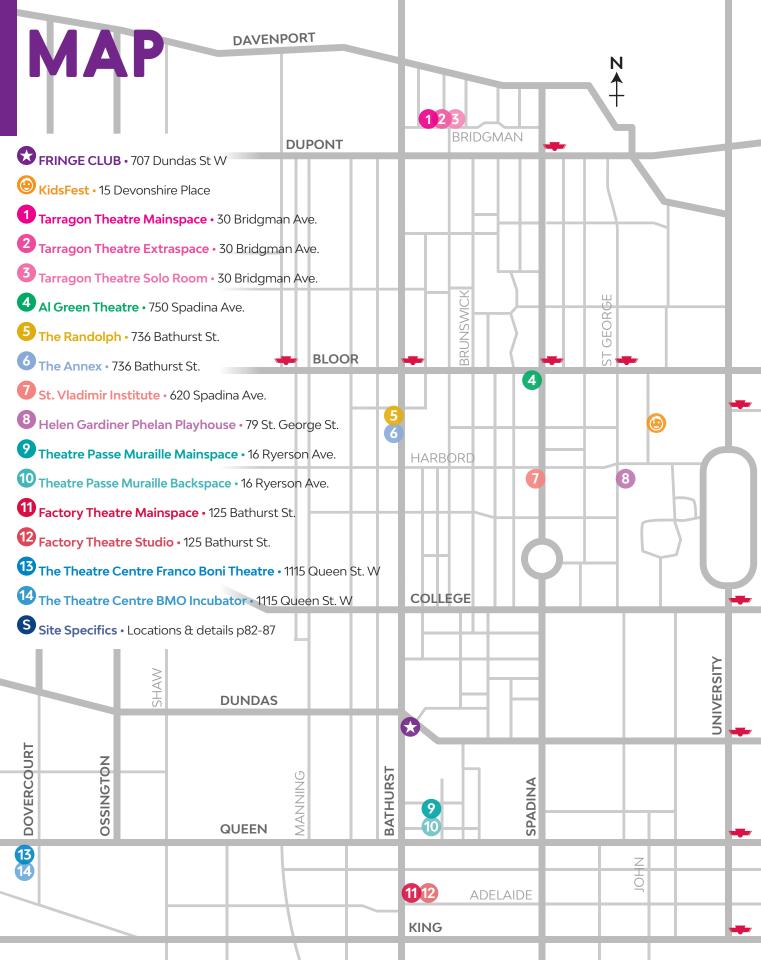

### MAPS

Our main venue map is on page 6 and our Fringe Club map is on page 7. On each venue page in this program, we have also provided a mini-map that details the venue's location, as well as closest TTC stop, closest Bike Share station, and closest parking lot. Happy navigating!