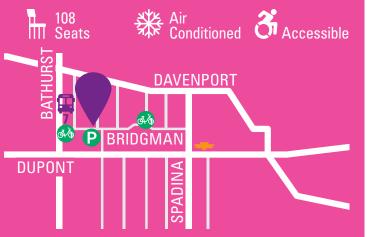

### MAPS

Our main venue map is on page 6 and our Fringe Club map is on page 7. On each venue page in this program, we have also provided a mini-map that details the venue's location, as well as closest TTC stop, closest Bike Share station, and closest parking lot. Happy navigating!