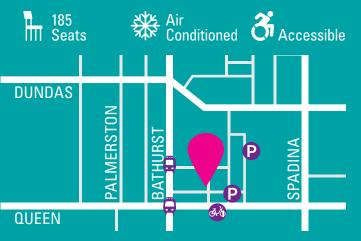

### MAPS

Our main venue map is on page 6 and our Fringe Club map is on page 7. On each venue page in this program, we have also provided a mini-map that details the venue's location, as well as closest TTC stop, closest Bike Share station, and closest parking lot. Happy navigating!

# FRINGE CLUB MAP DUNDAS WE HAVE MOVED!

# MAIN **ENTRANCE**

BATHURST

# 707 **DUNDAS ST.** WEST

The Fringe Club is located at Dundas Street West and Bathurst Street.

HOCKEY RINK

#### IN THE PARKING LOT

FRINGE CLUB

PARKING LOT

#### **NOON-9PM EACH DAY** FEATURING:

Box Office

SANDERSON

- Food Vendors
- Coffee/Beverage Station

# FRINGE CAFE FRINGE CLUB

#### IN THE HOCKEY RINK

SCADDING

#### WEEKDAYS 5PM-2AM WEEKENDS NOON-2AM **FEATURING:**

- Food Vendors
- Bar & Patio
- Outdoor Stage
- Installations & Games

FIND MORE INFORMATION ABOUT THE SHOWS AT **FRINGETORONTO.COM** 7